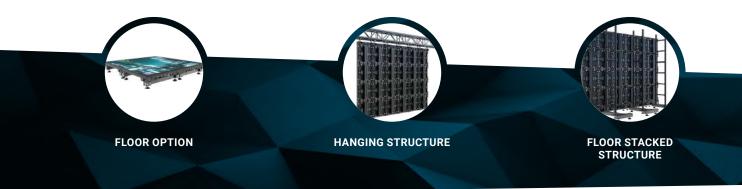

#### ADAPTABLE PRODUCT

While the PALLADIUM was designed to make 16:9 ultra HD indoor and outdoor LED screens, the IRIDIUM is conceived for less traditional LED applications. With square dimensions, and features designed to allow many different integration methods, this product was thought of as a high-end visual enhancement, that can fit almost any outdoor project.