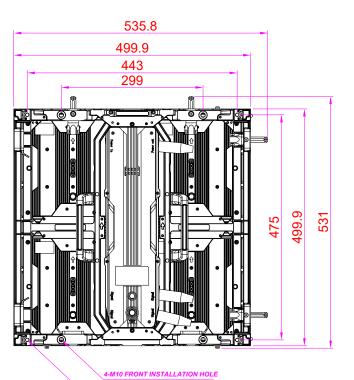

### **TECHNICAL SPECIFICATIONS**

|                                            |        | OUTDOOR                                      |           |           |                 |                 |
|--------------------------------------------|--------|----------------------------------------------|-----------|-----------|-----------------|-----------------|
| Product Parameters                         | Unit   | 1.5                                          | 1.9       | 2.6       | 2.9             | 3.9             |
| Pixel Pitch                                | mm     | 1,56                                         | 1,95      | 2,60      | 2,98            | 3,91            |
| LED                                        |        |                                              | MicroX    |           | SMD1515 (X-GME) | SMD1921 (X-GME) |
| Application                                |        | Fine pitch outdoor LED cabinet               |           |           |                 |                 |
| Ingress Protection                         | IP     | IP65 (front) / IP54 (back)                   |           |           |                 |                 |
| Brightness                                 | cd/sqm | ≤ 4500 Nits @5volts                          |           |           |                 |                 |
| Color Temperature after calib (adjustable) | deg. K | 6500                                         |           |           |                 |                 |
| Viewing Angle (50% brightness)             | deg.   | 160H / 160 V                                 |           |           |                 |                 |
| Cabinet Size (WxHxD)                       | mm     | 535.8 x531 x 83.1                            |           |           |                 |                 |
| Display area (WxH)                         | mm     | 500 x 500                                    |           |           |                 |                 |
| Module Size (WxHxD)                        | mm     | 250 x 250 x 26                               |           |           |                 |                 |
| Pixel Matrix Per Cabinet (WxH)             | рх     | 320 x 320                                    | 256 x 256 | 192 x 192 | 168 x 168       | 128 x 128       |
| Pixel Matrix Per Module (WxH)              | рх     | 160 x 160                                    | 128 x 128 | 96 x 96   | 84 x 84         | 64 x 64         |
| Pixel Density                              | px/sqm | 409600                                       | 262144    | 147456    | 112896          | 65536           |
| Weight of cabinet                          | kg     | 9                                            |           |           |                 |                 |
| Cabinet Material                           |        | Die-casting aluminum                         |           |           |                 |                 |
| Maintenance Mode                           |        | Front & back                                 |           |           |                 |                 |
| Mask specification                         |        | 95% Plastic + 5% Fiber / SS screws / Shaders |           |           |                 |                 |
| Contrast Ratio                             |        | High                                         |           |           |                 |                 |
| Grey scale (linear)                        | bit    | 14                                           |           |           |                 |                 |
| Brightness control                         | bit    | 16                                           |           |           |                 |                 |
| Processing depth                           | bit    | 16                                           |           |           |                 |                 |
| Color                                      |        | 281 Trillions                                |           |           |                 |                 |
| Display Refresh Rate                       | Hz     | 3840                                         |           |           |                 |                 |
| Operation Power                            | V      | AC100-240V                                   |           |           |                 |                 |
| Max. Power Consumption                     | W/sqm  | 600 800                                      |           |           | 00              |                 |
| Average Power Consumption                  | W/sqm  | 200 300                                      |           |           |                 |                 |
| Control Mode                               |        | Synchronization                              |           |           |                 |                 |
| Video Frame Rate                           | Hz     | 50/60Hz                                      |           |           |                 |                 |
| Input Types Supported                      |        | DVI / SDI / HDMI / S-video / VGA             |           |           |                 |                 |
| 3D ready (optional)                        |        | Yes                                          |           |           |                 |                 |
| Calibration                                |        | Yes                                          |           |           |                 |                 |
| Lifetime (50% brightness)                  | h      | 100000                                       |           |           |                 |                 |
| Operating Humidity Range                   |        | 10-95%                                       |           |           |                 |                 |
| Operating Temperature Range                |        | -30°C / +50°C                                |           |           |                 |                 |
| Screen Uniformity Correction               |        | Yes                                          |           |           |                 |                 |
| Certification                              |        | CE/ETL/CCC                                   |           |           |                 |                 |
| Available options                          |        | 90° angles, floor                            |           |           |                 |                 |
| Compatibility                              |        |                                              |           |           | No              |                 |

### TECHNICAL DRAWINGS

4-M8 BACK INSTALLATION HOLE

PAGE 5

The Artixium regional branches are the key for the growth and development of our global network all over the world. Artixium's team is a spectrum of different nationalities and cultures, reflecting their global presence and mindset, making their communication smooth and hassle-free with clients from all around the world. Customer care, Innovation and flexibility has always been our values and we intend to keep this reputation for many years to come.