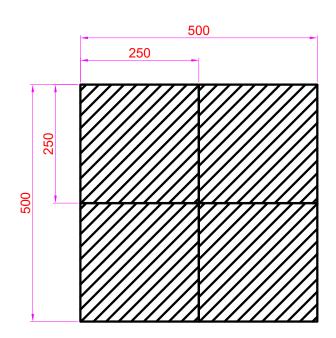

### **TECHNICAL SPECIFICATIONS**

|                                            |        | OUTDOOR                                      |           |           |                 |                 |
|--------------------------------------------|--------|----------------------------------------------|-----------|-----------|-----------------|-----------------|
| Product Parameters                         | Unit   | 1.5                                          | 1.9       | 2.6       | 2.9             | 3.9             |
| Pixel Pitch                                | mm     | 1,56                                         | 1,95      | 2,60      | 2,98            | 3,91            |
| LED                                        |        |                                              | MicroX    |           | SMD1515 (X-GME) | SMD1921 (X-GME) |
| Application                                |        | Fine pitch outdoor LED cabinet               |           |           |                 |                 |
| Ingress Protection                         | IP     | IP65 (front) / IP54 (back)                   |           |           |                 |                 |
| Brightness                                 | cd/sqm | ≤ 4500 Nits @5volts                          |           |           |                 |                 |
| Color Temperature after calib (adjustable) | deg. K | 6500                                         |           |           |                 |                 |
| Viewing Angle (50% brightness)             | deg.   | 160H / 160 V                                 |           |           |                 |                 |
| Cabinet Size (WxHxD)                       | mm     | 535.8 x531 x 83.1                            |           |           |                 |                 |
| Display area (WxH)                         | mm     | 500 x 500                                    |           |           |                 |                 |
| Module Size (WxHxD)                        | mm     | 250 x 250 x 26                               |           |           |                 |                 |
| Pixel Matrix Per Cabinet (WxH)             | рх     | 320 x 320                                    | 256 x 256 | 192 x 192 | 168 x 168       | 128 x 128       |
| Pixel Matrix Per Module (WxH)              | рх     | 160 x 160                                    | 128 x 128 | 96 x 96   | 84 x 84         | 64 x 64         |
| Pixel Density                              | px/sqm | 409600                                       | 262144    | 147456    | 112896          | 65536           |
| Weight of cabinet                          | kg     | 9                                            |           |           |                 |                 |
| Cabinet Material                           |        | Die-casting aluminum                         |           |           |                 |                 |
| Maintenance Mode                           |        | Front & back                                 |           |           |                 |                 |
| Mask specification                         |        | 95% Plastic + 5% Fiber / SS screws / Shaders |           |           |                 |                 |
| Contrast Ratio                             |        | High                                         |           |           |                 |                 |
| Grey scale (linear)                        | bit    | 14                                           |           |           |                 |                 |
| Brightness control                         | bit    | 16                                           |           |           |                 |                 |
| Processing depth                           | bit    | 16                                           |           |           |                 |                 |
| Color                                      |        | 281 Trillions                                |           |           |                 |                 |
| Display Refresh Rate                       | Hz     | 3840                                         |           |           |                 |                 |
| Operation Power                            | V      | AC100-240V                                   |           |           |                 |                 |
| Max. Power Consumption                     | W/sqm  | 600 800                                      |           |           | 00              |                 |
| Average Power Consumption                  | W/sqm  | 200 300                                      |           |           |                 |                 |
| Control Mode                               |        | Synchronization                              |           |           |                 |                 |
| Video Frame Rate                           | Hz     | 50/60Hz                                      |           |           |                 |                 |
| Input Types Supported                      |        | DVI / SDI / HDMI / S-video / VGA             |           |           |                 |                 |
| 3D ready (optional)                        |        | Yes                                          |           |           |                 |                 |
| Calibration                                |        | Yes                                          |           |           |                 |                 |
| Lifetime (50% brightness)                  | h      | 100000                                       |           |           |                 |                 |
| Operating Humidity Range                   |        | 10-95%                                       |           |           |                 |                 |
| Operating Temperature Range                |        | -30°C / +50°C                                |           |           |                 |                 |
| Screen Uniformity Correction               |        | Yes                                          |           |           |                 |                 |
| Certification                              |        | CE/ETL/CCC                                   |           |           |                 |                 |
| Available options                          |        | 90° angles, floor                            |           |           |                 |                 |
| Compatibility                              |        |                                              |           |           | No              |                 |