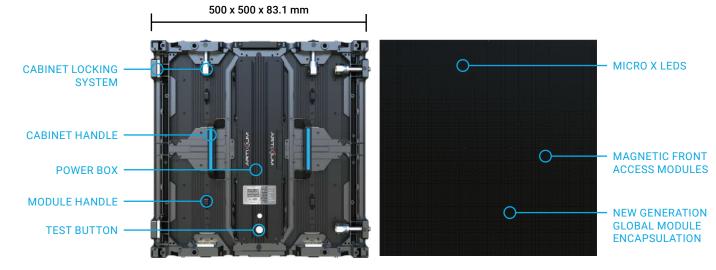

#### X-GME

The X-GME is the newest the Global Module Encapsulation technology has to offer. It allows total protection against UV rays, shocks, water, and dust, whilst still impacting your LED screen's uniformity, brightness, and contrast ratio far less than a traditional GME would.

#### MICRO X TECHNOLOGY

The IRIDUM is, with the PALLADIUM, the first LED cabinet on the market to offer an ultra-fine pixel pitch for outdoor applications, thanks to the Micro X LEDS. These LEDS are the latest technology available, with high resistance, high brightness, wide color gamut, anti-reflection treatment, high contrast ratio. Wheither it's an outdoor or indoor LED screen, the Micro X technology is the best you can get.

### FRONT & BACK MAINTENANCE

To maximize its adaptability to any LED screen project, the IRIDIUM is fully accessible from the front, by removing the magnetic modules, or from the back. Both these processes are easy and fast to operate and can be managed by one technician.