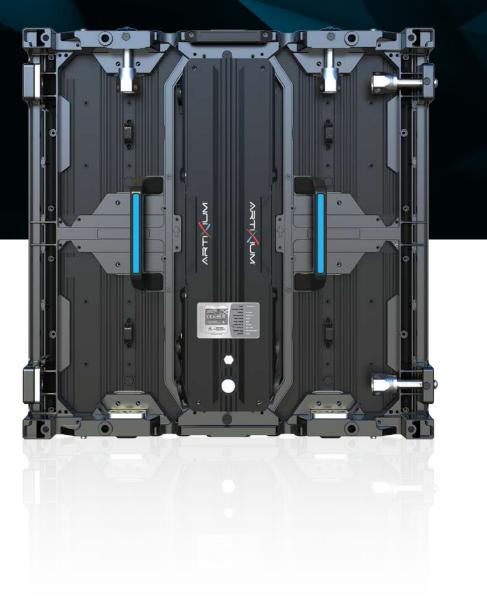

### FRONT & BACK MAINTENANCE

To maximize its adaptability to any LED screen project, the IRIDIUM is fully accessible from the front, by removing the magnetic modules, or from the back. Both these processes are easy and fast to operate and can be managed by one technician.

#### ADAPTABLE PRODUCT

While the PALLADIUM was designed to make 16:9 ultra HD indoor and outdoor LED screens, the IRIDIUM is conceived for less traditional LED applications. With square dimensions, and features designed to allow many different integration methods, this product was thought of as a high-end visual enhancement, that can fit almost any outdoor project.