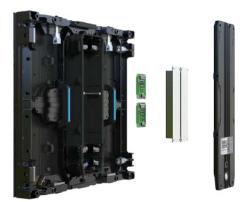

#### MICRO X TECHNOLOGY

The IRIDUM is, with the PALLADIUM, the first LED cabinet on the market to offer an ultra-fine pixel pitch for outdoor applications, thanks to the Micro X LEDS. These LEDS are the latest technology available, with high resistance, high brightness, wide color gamut, anti-reflection treatment, high contrast ratio. Wheither it's an outdoor or indoor LED screen, the Micro X technology is the best you can get.

### FRONT & BACK MAINTENANCE

To maximize its adaptability to any LED screen project, the IRIDIUM is fully accessible from the front, by removing the magnetic modules, or from the back. Both these processes are easy and fast to operate and can be managed by one technician.