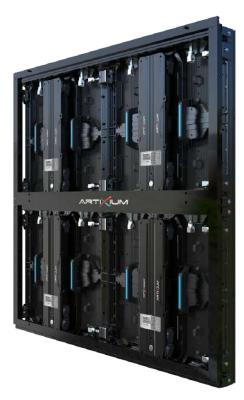

## IRIDIUM

The IRIDIUM is our newest modulable high-end Ultra HD LED cabinet for outdoor applications. This product's dimensions and features were thought to maximize its adaptability to almost any LED screen project. While the PALLA-DIUM is designed to easily attain a 16:9 ratio, the IRIDIUM was conceived for it to fit perfectly any environment you'll integrate it into. With the finest outdoor pixel pitches on the market and the new X-GME technology, this product represents today's cutting-edge LED technology.

### FRONT & BACK MAINTENANCE

To maximize its adaptability to any LED screen project, the IRIDIUM is fully accessible from the front, by removing the magnetic modules, or from the back. Both these processes are easy and fast to operate and can be managed by one technician.

#### ADAPTABLE PRODUCT

While the PALLADIUM was designed to make 16:9 ultra HD indoor and outdoor LED screens, the IRIDIUM is conceived for less traditional LED applications. With square dimensions, and features designed to allow many different integration methods, this product was thought of as a high-end visual enhancement, that can fit almost any outdoor project.