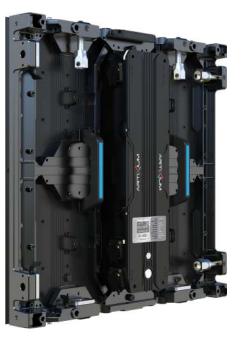

### FRONT & BACK MAINTENANCE

To maximize its adaptability to any LED screen project, the IRIDIUM is fully accessible from the front, by removing the magnetic modules, or from the back. Both these processes are easy and fast to operate and can be managed by one technician.

#### ADAPTABLE PRODUCT

While the PALLADIUM was designed to make 16:9 ultra HD indoor and outdoor LED screens, the IRIDIUM is conceived for less traditional LED applications. With square dimensions, and features designed to allow many different integration methods, this product was thought of as a high-end visual enhancement, that can fit almost any outdoor project.