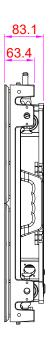

### **TECHNICAL SPECIFICATIONS**

|                                            |        | OUTDOOR                                      |           |           |                 |                 |
|--------------------------------------------|--------|----------------------------------------------|-----------|-----------|-----------------|-----------------|
| Product Parameters                         | Unit   | 1.5                                          | 1.9       | 2.6       | 2.9             | 3.9             |
| Pixel Pitch                                | mm     | 1,56                                         | 1,95      | 2,60      | 2,98            | 3,91            |
| LED                                        |        |                                              | MicroX    |           | SMD1515 (X-GME) | SMD1921 (X-GME) |
| Application                                |        | Fine pitch outdoor LED cabinet               |           |           |                 |                 |
| Ingress Protection                         | IP     | IP65 (front) / IP54 (back)                   |           |           |                 |                 |
| Brightness                                 | cd/sqm | ≤ 4500 Nits @5volts                          |           |           |                 |                 |
| Color Temperature after calib (adjustable) | deg. K | 6500                                         |           |           |                 |                 |
| Viewing Angle (50% brightness)             | deg.   | 160H / 160 V                                 |           |           |                 |                 |
| Cabinet Size (WxHxD)                       | mm     | 535.8 x531 x 83.1                            |           |           |                 |                 |
| Display area (WxH)                         | mm     | 500 x 500                                    |           |           |                 |                 |
| Module Size (WxHxD)                        | mm     | 250 x 250 x 26                               |           |           |                 |                 |
| Pixel Matrix Per Cabinet (WxH)             | рх     | 320 x 320                                    | 256 x 256 | 192 x 192 | 168 x 168       | 128 x 128       |
| Pixel Matrix Per Module (WxH)              | рх     | 160 x 160                                    | 128 x 128 | 96 x 96   | 84 x 84         | 64 x 64         |
| Pixel Density                              | px/sqm | 409600                                       | 262144    | 147456    | 112896          | 65536           |
| Weight of cabinet                          | kg     | 9                                            |           |           |                 |                 |
| Cabinet Material                           |        | Die-casting aluminum                         |           |           |                 |                 |
| Maintenance Mode                           |        | Front & back                                 |           |           |                 |                 |
| Mask specification                         |        | 95% Plastic + 5% Fiber / SS screws / Shaders |           |           |                 |                 |
| Contrast Ratio                             |        | High                                         |           |           |                 |                 |
| Grey scale (linear)                        | bit    | 14                                           |           |           |                 |                 |
| Brightness control                         | bit    | 16                                           |           |           |                 |                 |
| Processing depth                           | bit    | 16                                           |           |           |                 |                 |
| Color                                      |        | 281 Trillions                                |           |           |                 |                 |
| Display Refresh Rate                       | Hz     | 3840                                         |           |           |                 |                 |
| Operation Power                            | V      | AC100-240V                                   |           |           |                 |                 |
| Max. Power Consumption                     | W/sqm  | 600 800                                      |           |           | 00              |                 |
| Average Power Consumption                  | W/sqm  | 200 300                                      |           |           |                 |                 |
| Control Mode                               |        | Synchronization                              |           |           |                 |                 |
| Video Frame Rate                           | Hz     | 50/60Hz                                      |           |           |                 |                 |
| Input Types Supported                      |        | DVI / SDI / HDMI / S-video / VGA             |           |           |                 |                 |
| 3D ready (optional)                        |        | Yes                                          |           |           |                 |                 |
| Calibration                                |        | Yes                                          |           |           |                 |                 |
| Lifetime (50% brightness)                  | h      | 100000                                       |           |           |                 |                 |
| Operating Humidity Range                   |        | 10-95%                                       |           |           |                 |                 |
| Operating Temperature Range                |        | -30°C / +50°C                                |           |           |                 |                 |
| Screen Uniformity Correction               |        | Yes                                          |           |           |                 |                 |
| Certification                              |        | CE/ETL/CCC                                   |           |           |                 |                 |
| Available options                          |        | 90° angles, floor                            |           |           |                 |                 |
| Compatibility                              |        |                                              |           |           | No              |                 |

### TECHNICAL DRAWINGS

4-M8 BACK INSTALLATION HOLE

PAGE 5

The Artixium regional branches are the key for the growth and development of our global network all over the world. Artixium's team is a spectrum of different nationalities and cultures, reflecting their global presence and mindset, making their communication smooth and hassle-free with clients from all around the world. Customer care, Innovation and flexibility has always been our values and we intend to keep this reputation for many years to come.