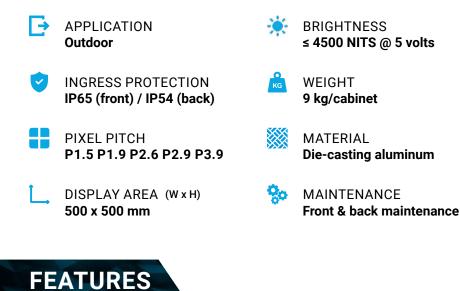

### **TECHNICAL SPECIFICATIONS**

|                                            |        | OUTDOOR                                      |           |           |                 |                 |
|--------------------------------------------|--------|----------------------------------------------|-----------|-----------|-----------------|-----------------|
| Product Parameters                         | Unit   | 1.5                                          | 1.9       | 2.6       | 2.9             | 3.9             |
| Pixel Pitch                                | mm     | 1,56                                         | 1,95      | 2,60      | 2,98            | 3,91            |
| LED                                        |        |                                              | MicroX    |           | SMD1515 (X-GME) | SMD1921 (X-GME) |
| Application                                |        | Fine pitch outdoor LED cabinet               |           |           |                 |                 |
| Ingress Protection                         | IP     | IP65 (front) / IP54 (back)                   |           |           |                 |                 |
| Brightness                                 | cd/sqm | ≤ 4500 Nits @5volts                          |           |           |                 |                 |
| Color Temperature after calib (adjustable) | deg. K | 6500                                         |           |           |                 |                 |
| Viewing Angle (50% brightness)             | deg.   | 160H / 160 V                                 |           |           |                 |                 |
| Cabinet Size (WxHxD)                       | mm     | 535.8 x531 x 83.1                            |           |           |                 |                 |
| Display area (WxH)                         | mm     | 500 x 500                                    |           |           |                 |                 |
| Module Size (WxHxD)                        | mm     | 250 x 250 x 26                               |           |           |                 |                 |
| Pixel Matrix Per Cabinet (WxH)             | рх     | 320 x 320                                    | 256 x 256 | 192 x 192 | 168 x 168       | 128 x 128       |
| Pixel Matrix Per Module (WxH)              | рх     | 160 x 160                                    | 128 x 128 | 96 x 96   | 84 x 84         | 64 x 64         |
| Pixel Density                              | px/sqm | 409600                                       | 262144    | 147456    | 112896          | 65536           |
| Weight of cabinet                          | kg     | 9                                            |           |           |                 |                 |
| Cabinet Material                           |        | Die-casting aluminum                         |           |           |                 |                 |
| Maintenance Mode                           |        | Front & back                                 |           |           |                 |                 |
| Mask specification                         |        | 95% Plastic + 5% Fiber / SS screws / Shaders |           |           |                 |                 |
| Contrast Ratio                             |        | High                                         |           |           |                 |                 |
| Grey scale (linear)                        | bit    | 14                                           |           |           |                 |                 |
| Brightness control                         | bit    | 16                                           |           |           |                 |                 |
| Processing depth                           | bit    | 16                                           |           |           |                 |                 |
| Color                                      |        | 281 Trillions                                |           |           |                 |                 |
| Display Refresh Rate                       | Hz     | 3840                                         |           |           |                 |                 |
| Operation Power                            | V      | AC100-240V                                   |           |           |                 |                 |
| Max. Power Consumption                     | W/sqm  | 600 800                                      |           |           | 00              |                 |
| Average Power Consumption                  | W/sqm  | 200 300                                      |           |           |                 |                 |
| Control Mode                               |        | Synchronization                              |           |           |                 |                 |
| Video Frame Rate                           | Hz     | 50/60Hz                                      |           |           |                 |                 |
| Input Types Supported                      |        | DVI / SDI / HDMI / S-video / VGA             |           |           |                 |                 |
| 3D ready (optional)                        |        | Yes                                          |           |           |                 |                 |
| Calibration                                |        | Yes                                          |           |           |                 |                 |
| Lifetime (50% brightness)                  | h      | 100000                                       |           |           |                 |                 |
| Operating Humidity Range                   |        | 10-95%                                       |           |           |                 |                 |
| Operating Temperature Range                |        | -30°C / +50°C                                |           |           |                 |                 |
| Screen Uniformity Correction               |        | Yes                                          |           |           |                 |                 |
| Certification                              |        | CE/ETL/CCC                                   |           |           |                 |                 |
| Available options                          |        | 90° angles, floor                            |           |           |                 |                 |
| Compatibility                              |        |                                              |           |           | No              |                 |